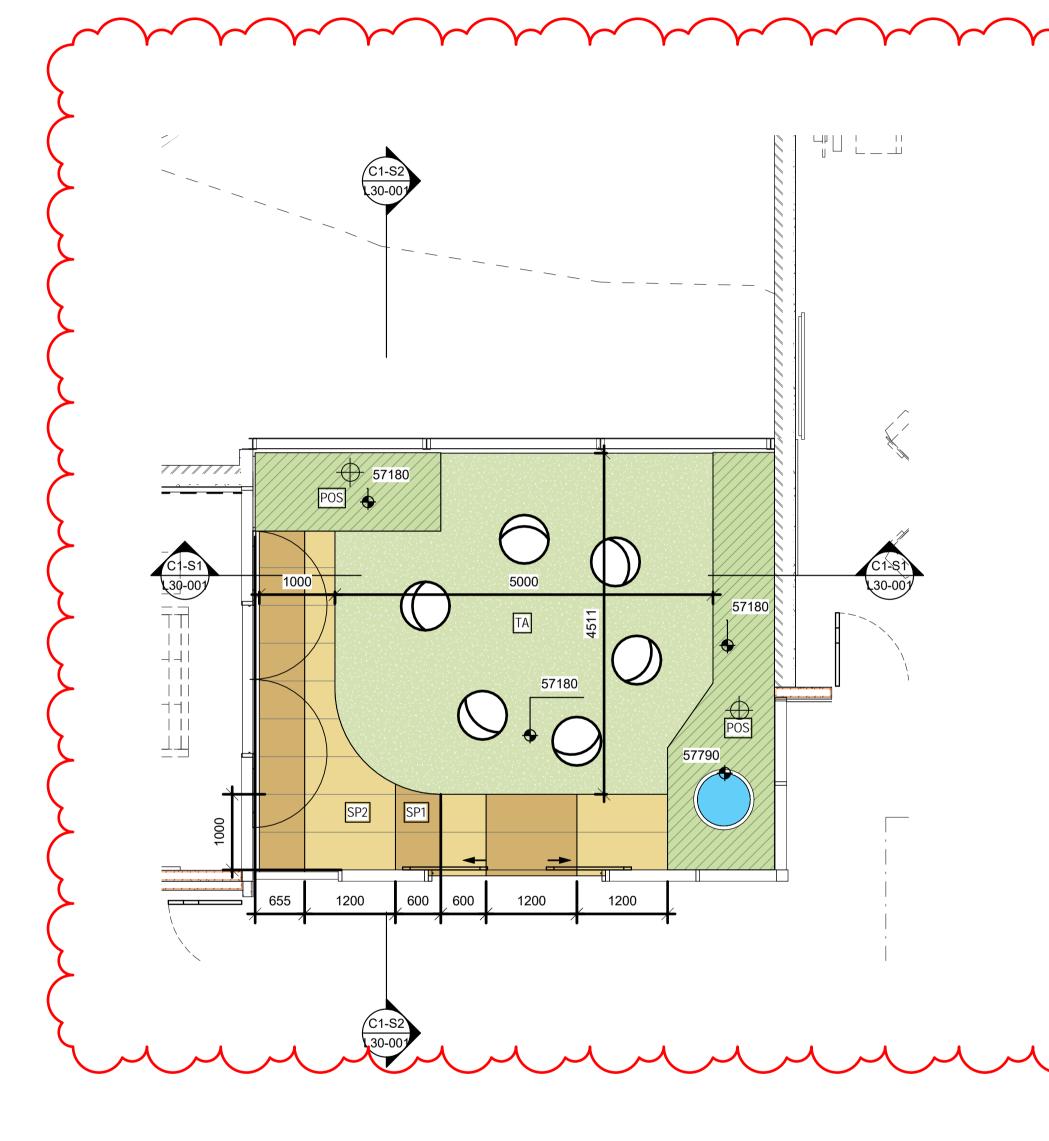

| Figured dimensions shall be taken in preference to scaling.     The contractor shall check all dimensions on site before commencing work.     COURT COURT                                                                                                                                |
|------------------------------------------------------------------------------------------------------------------------------------------------------------------------------------------------------------------------------------------------------------------------------------------|
|                                                                                                                                                                                                                                                                                          |
|                                                                                                                                                                                                                                                                                          |
|                                                                                                                                                                                                                                                                                          |
| KEY PLAN                                                                                                                                                                                                                                                                                 |
| LEGEND                                                                                                                                                                                                                                                                                   |
| PLOG PLANTING ON GRADE                                                                                                                                                                                                                                                                   |
| PLANTING ON SLAB<br>600mm BUILDUP BELOW FFL                                                                                                                                                                                                                                              |
| STONE PAVING<br>TYPE 1 - 100mm BUILDUP PLUS<br>50mm ALLOW FOR FALLS                                                                                                                                                                                                                      |
| STONE PAVING<br>TYPE 2 - 100mm BUILDUP PLUS 50mm<br>ALLOW FOR FALLS                                                                                                                                                                                                                      |
| ARTIFICIAL TURF ON SLAB<br>POROUS SURFACE OF<br>100mm BUILDUP PLUS 50mm FALLS<br>DECOMPOSED GRANITE<br>PAVING                                                                                                                                                                            |
| DECOFLEX SOFTFALL SURFACE<br>POROUS SURFACE OF                                                                                                                                                                                                                                           |
| 50mm BUILDUP PLUS 50mm FALLS DECOFLEX SOFTFALL SURFACE                                                                                                                                                                                                                                   |
| POROUS SURFACE AND PROVIDE<br>FALLS TO ADJACENT RAINWATER<br>OUTLET                                                                                                                                                                                                                      |
| CONCRETE PAVING - PLAIN GREY<br>BROOM FINISH                                                                                                                                                                                                                                             |
| PREFABRICATED AND SELF<br>CONTAINED WATER FEATURE                                                                                                                                                                                                                                        |
| CONCRETE BLOCK<br>RENDERED AND PAINTED<br>RETAINING WALL                                                                                                                                                                                                                                 |
| FEATURE POT WITH<br>PLANTING                                                                                                                                                                                                                                                             |
| STEEL GARDEN EDGE                                                                                                                                                                                                                                                                        |
|                                                                                                                                                                                                                                                                                          |
|                                                                                                                                                                                                                                                                                          |
|                                                                                                                                                                                                                                                                                          |
|                                                                                                                                                                                                                                                                                          |
|                                                                                                                                                                                                                                                                                          |
|                                                                                                                                                                                                                                                                                          |
|                                                                                                                                                                                                                                                                                          |
|                                                                                                                                                                                                                                                                                          |
|                                                                                                                                                                                                                                                                                          |
|                                                                                                                                                                                                                                                                                          |
|                                                                                                                                                                                                                                                                                          |
|                                                                                                                                                                                                                                                                                          |
|                                                                                                                                                                                                                                                                                          |
|                                                                                                                                                                                                                                                                                          |
| P5         PUG COMMENTS         06.07.2022           P4         COORDINATION ISSUE         28.06.2022           P3         COORDINATION ISSUE         06.06.2022           P2         COORDINATION ISSUE         18.05.2022           P1         SETDOWN COORDINATION         21.04.2022 |
| ISSUE DESCRIPTION DATE                                                                                                                                                                                                                                                                   |
| TaylorBrammer                                                                                                                                                                                                                                                                            |
| TAYLOR BRAMMER LANDSCAPE ARCHITECTS PTY LTD         SYDNEY STUDIO         218 0XFORD STREET       T : +61 2 9387 8855         WOOLLAHRA NSW 2025       F : +61 2 9387 8155         E: SYDNEY@TAYLORBRAMMER.COM.AU                                                                        |
| PROJECT:<br>NEPEAN CAMHS UNIT<br>Derby Street, Kingswood, NSW, 2747                                                                                                                                                                                                                      |
| CLIENT:<br>STH ARCHITECTS                                                                                                                                                                                                                                                                |
| DRAWING TITLE:<br>COURTYARD 1 DETAIL PLAN                                                                                                                                                                                                                                                |
| 0.5 1.5 2.5m<br>0 1 2<br>SCALE: As indicatedCHECKED: DMT/VH DRAWING NUMBER REVISION                                                                                                                                                                                                      |
| DATE: 18.05.2022 JOB NO.: 20-081S NHR-TBL-DRW-LAN-MHS- L20-004 P5<br>DRAWN:AL DESIGNED:AL P5<br>Copyright of Taylor Brammer Landscape Architects Pty Ltd ABN 61 098 724 988                                                                                                              |