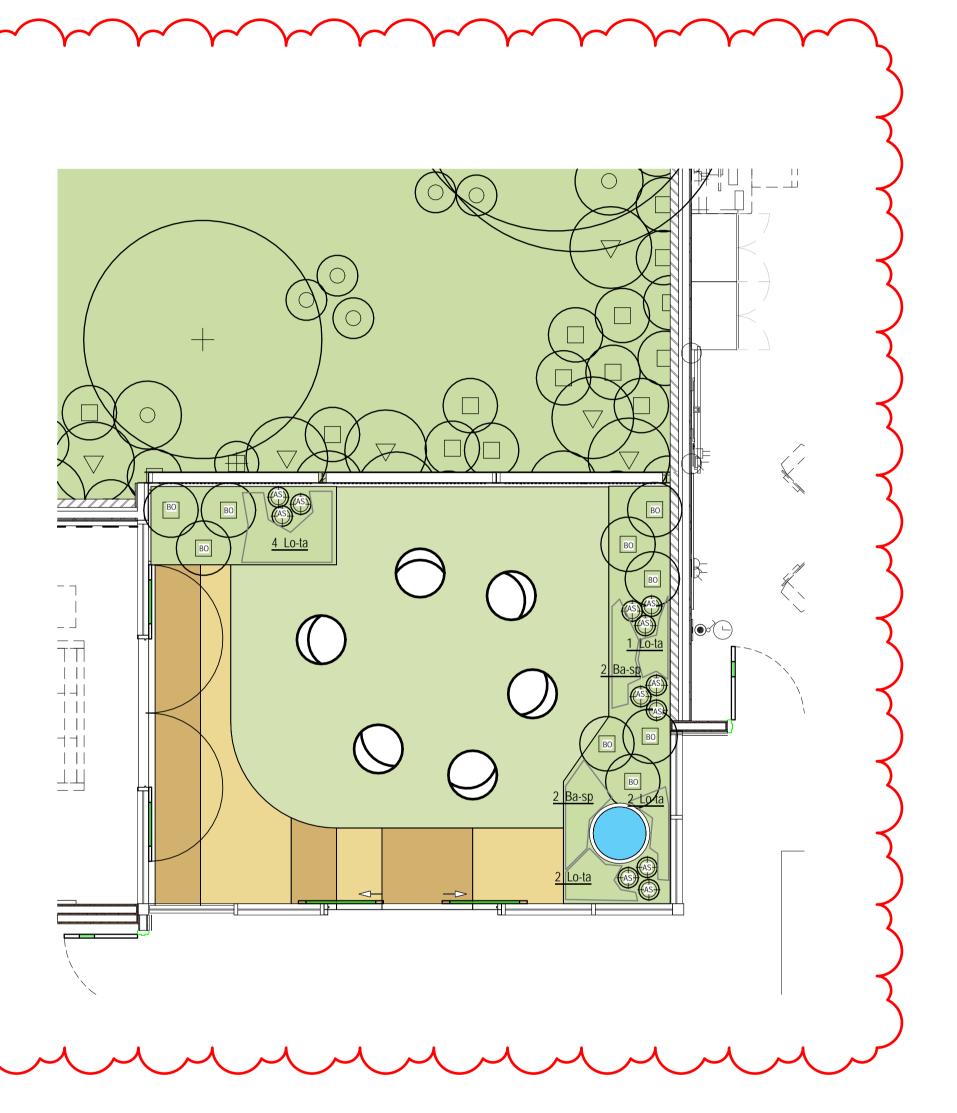

| Figured dimensions shall be taken in preference to scaling.     The contractor shall check all dimensions on site before commencing work.     COURT COURT                                                                                                                                |
|------------------------------------------------------------------------------------------------------------------------------------------------------------------------------------------------------------------------------------------------------------------------------------------|
|                                                                                                                                                                                                                                                                                          |
|                                                                                                                                                                                                                                                                                          |
|                                                                                                                                                                                                                                                                                          |
| KEY PLAN                                                                                                                                                                                                                                                                                 |
| LEGEND                                                                                                                                                                                                                                                                                   |
| PLOG PLANTING ON GRADE                                                                                                                                                                                                                                                                   |
| PLANTING ON SLAB<br>600mm BUILDUP BELOW FFL                                                                                                                                                                                                                                              |
| STONE PAVING<br>TYPE 1 - 100mm BUILDUP PLUS<br>50mm ALLOW FOR FALLS                                                                                                                                                                                                                      |
| STONE PAVING<br>TYPE 2 - 100mm BUILDUP PLUS 50mm<br>ALLOW FOR FALLS                                                                                                                                                                                                                      |
| ARTIFICIAL TURF ON SLAB<br>POROUS SURFACE OF<br>100mm BUILDUP PLUS 50mm FALLS<br>DECOMPOSED GRANITE<br>PAVING                                                                                                                                                                            |
| DECOFLEX SOFTFALL SURFACE<br>POROUS SURFACE OF                                                                                                                                                                                                                                           |
| 50mm BUILDUP PLUS 50mm FALLS DECOFLEX SOFTFALL SURFACE                                                                                                                                                                                                                                   |
| POROUS SURFACE AND PROVIDE<br>FALLS TO ADJACENT RAINWATER<br>OUTLET                                                                                                                                                                                                                      |
| CONCRETE PAVING - PLAIN GREY<br>BROOM FINISH                                                                                                                                                                                                                                             |
| PREFABRICATED AND SELF<br>CONTAINED WATER FEATURE                                                                                                                                                                                                                                        |
| CONCRETE BLOCK<br>RENDERED AND PAINTED<br>RETAINING WALL                                                                                                                                                                                                                                 |
| FEATURE POT WITH<br>PLANTING                                                                                                                                                                                                                                                             |
| STEEL GARDEN EDGE                                                                                                                                                                                                                                                                        |
|                                                                                                                                                                                                                                                                                          |
|                                                                                                                                                                                                                                                                                          |
|                                                                                                                                                                                                                                                                                          |
|                                                                                                                                                                                                                                                                                          |
|                                                                                                                                                                                                                                                                                          |
|                                                                                                                                                                                                                                                                                          |
|                                                                                                                                                                                                                                                                                          |
|                                                                                                                                                                                                                                                                                          |
|                                                                                                                                                                                                                                                                                          |
|                                                                                                                                                                                                                                                                                          |
|                                                                                                                                                                                                                                                                                          |
|                                                                                                                                                                                                                                                                                          |
|                                                                                                                                                                                                                                                                                          |
|                                                                                                                                                                                                                                                                                          |
| P5         PUG COMMENTS         06.07.2022           P4         COORDINATION ISSUE         28.06.2022           P3         COORDINATION ISSUE         06.06.2022           P2         COORDINATION ISSUE         18.05.2022           P1         SETDOWN COORDINATION         21.04.2022 |
| ISSUE DESCRIPTION DATE                                                                                                                                                                                                                                                                   |
| TaylorBrammer                                                                                                                                                                                                                                                                            |
| TAYLOR BRAMMER LANDSCAPE ARCHITECTS PTY LTD         SYDNEY STUDIO         218 0XFORD STREET       T : +61 2 9387 8855         WOOLLAHRA NSW 2025       F : +61 2 9387 8155         E: SYDNEY@TAYLORBRAMMER.COM.AU                                                                        |
| PROJECT:<br>NEPEAN CAMHS UNIT<br>Derby Street, Kingswood, NSW, 2747                                                                                                                                                                                                                      |
| CLIENT:<br>STH ARCHITECTS                                                                                                                                                                                                                                                                |
| DRAWING TITLE:<br>COURTYARD 1 DETAIL PLAN                                                                                                                                                                                                                                                |
| 0.5 1.5 2.5m<br>0 1 2<br>SCALE: As indicatedCHECKED: DMT/VH DRAWING NUMBER REVISION                                                                                                                                                                                                      |
| DATE: 18.05.2022 JOB NO.: 20-081S NHR-TBL-DRW-LAN-MHS- L20-004 P5<br>DRAWN:AL DESIGNED:AL P5<br>Copyright of Taylor Brammer Landscape Architects Pty Ltd ABN 61 098 724 988                                                                                                              |